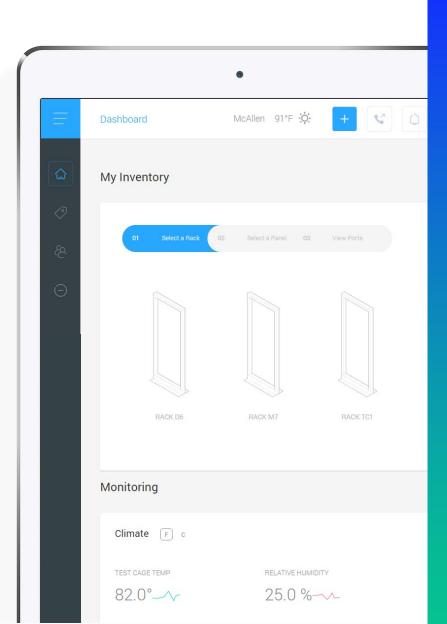

# You have control over your job requests

Explore the benefits of the MDC Portal and gain control over your colocation services. Open new tickets, check your Cross Connection inventory, manage your security access and check your live feed camera.