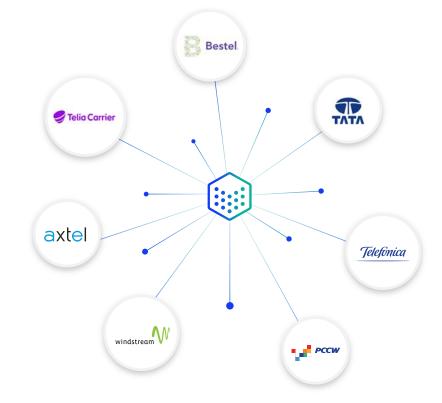

# Connectivity with major ISPs in the world

The reliability of our infrastructure, coupled with diligence and teamwork with our customers has enabled **MDC** to connect +30 network operators to its Meet-me-Room, featuring the largest concentration of Mexican carriers in the US, and eight of the Baker's Dozen ISPs in the world.