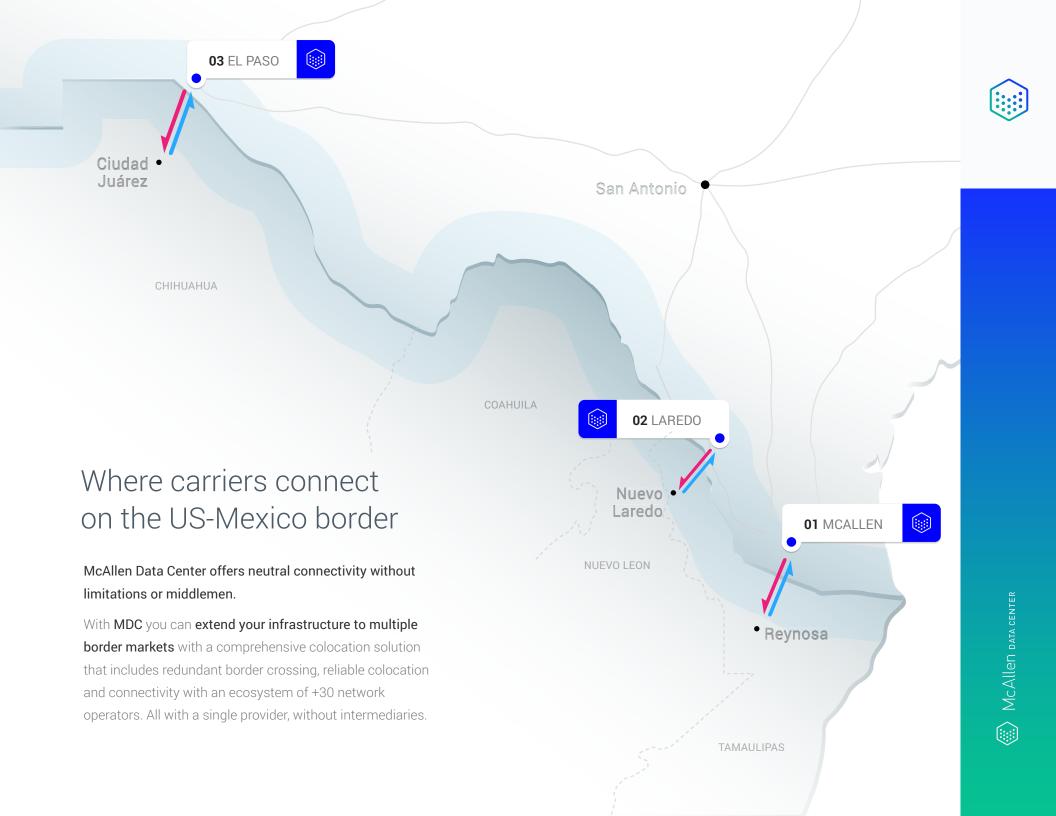

# We are the only neutral colocation provider with 100% uptime SLA in South Texas.

Leveraging its strategic locations, **McAllen Data Center** serves as a gateway to the telecom market in Mexico by facilitating American and International carriers to connect to the largest concentration of Mexican carriers in carrier-neutral facilities.

Connecting global network for over 10 years, MDC has positioned itself as a SME and therefore the "Gateway to Mexico" for international networks, content, and cloud providers interested in serving this emerging market.

# Connectivity with major ISPs in the world

The reliability of our infrastructure, coupled with diligence and teamwork with our customers has enabled **MDC** to connect +30 network operators to its Meet-me-Room, featuring the largest concentration of Mexican carriers in the US, and eight of the Baker's Dozen ISPs in the world.

McAllen Data Center offers highly available neutral colocation and interconnection services in strategic markets along the US-Mexico border.