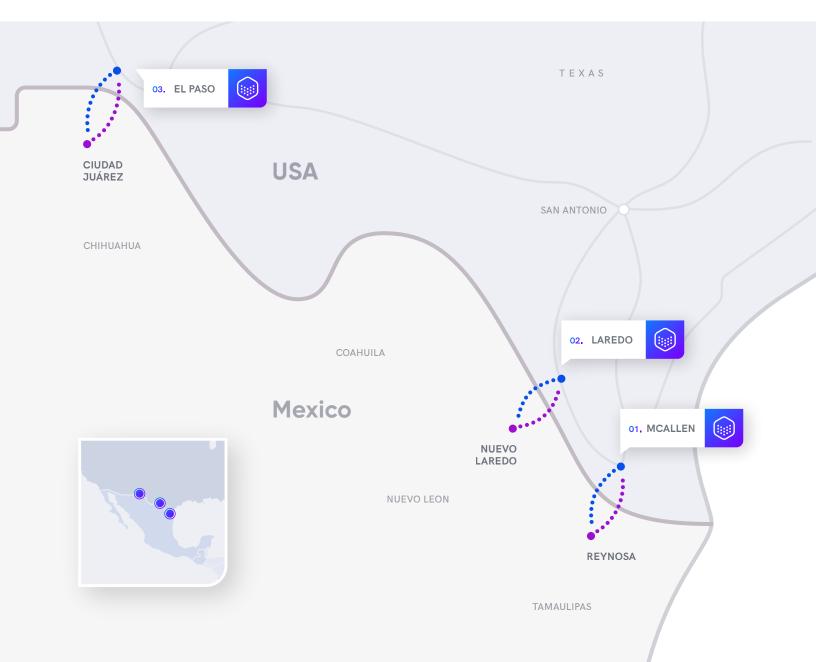

ses has enabled MDC to bring together over +35 network operators within our facility, including the largest concentration of Mexican network operators inside or outside of Mexico.

This ecosystem also features the MEX-IX, a peering platform for improving connectivity on the edge of Mexico; the first of its kind within the USA.



## Where carriers connect on the US border with Mexico

#### MDC Data Centers offer neutral connectivity without limitations or middlemen.

With MDC you can extend your infrastructure to multiple border markets with a comprehensive colocation solution that includes redundant border crossing, reliable colocation and connectivity with an ecosystem of +35 network operators. All the while dealing with a single carrier neutral data center provider; so no impediments.



### **Our Services**



High-Availability Colocation

#### Markets

McAllen, Texas | Laredo, Texas | El Paso, Texas

#### Segments Served

Fixed Carriers, Mobile Carriers, Content Providers, CDNs, and Enterprise.

#### Options

Half Rack, Full Rack, and Private Cage.

#### Value Proposition

- Purpose-built Data Centers.
- Fully redundant 2N infrastructure.
- 100% uptime commitment.
- Security Standards Compliance.

#### Benefits

- Exclusive camera in Private Cage for remote monitoring.
- Customer Portal for managing colocation services.
- Certified On-Site Support 24/7.



### Carrier-neutral Interconnection

#### Markets

McAllen, Texas | Laredo, Texas | El Paso, Texas

#### Segments Served

Fixed Carriers, Mobile Carriers, Content Providers, CDNs, and Enterprise.

#### Options

Cross