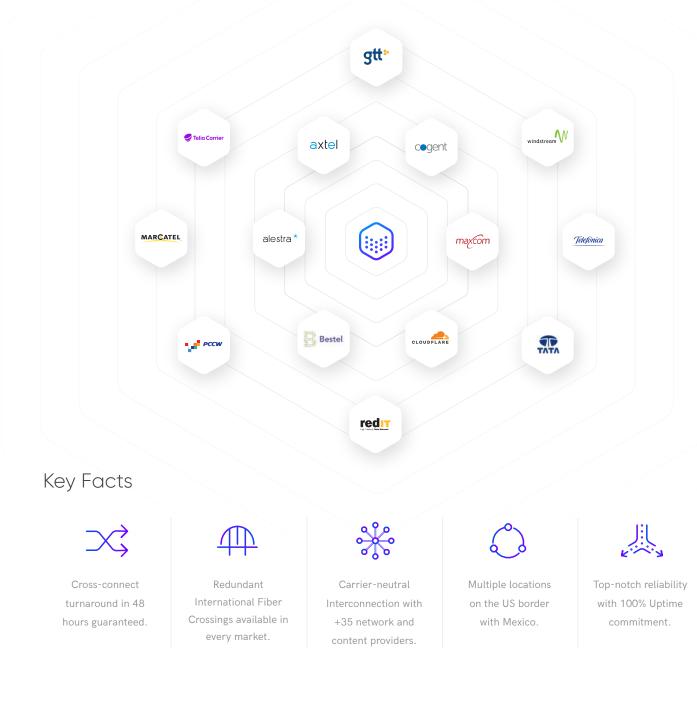

# Connectivity to the major ISPs of the world

The reliability of our infrastructure, coupled with our diligent maintenance processes has enabled MDC to bring together over +35 network operators within our facility, including the largest concentration of Mexican network operators inside or outside of Mexico.

This ecosystem also features the MEX-IX, a peering platform for improving connectivity on the edge of Mexico; the first of its kind within the USA.

#### MDC Data Centers offer neutral connectivity without limitations or middlemen.

With MDC you can extend your infrastructure to multiple border markets with a comprehensive colocation solution that includes redundant border crossing, reliable colocation and connectivity with an ecosystem of +35 network operators. All the while dealing with a single carrier neutral data center provider; so no impediments.

#### Value Proposition

- 100% Carrier-neutral.
- International Fiber Crossings in and out of Mexico.
- Connectivity to major networks and content providers.
- 48h cross-connect turnaround.
- Access to the world's largest density of Mexico networks.